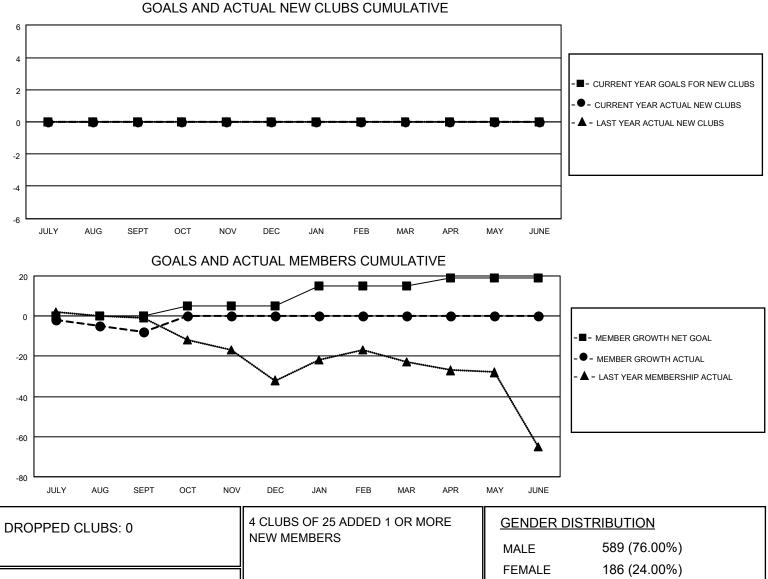

## LOCATION NEBRASKA

District 38 O

Results as of: 9/30/2020

| Clubs                 |               |           |               | Members               |                         |                         |                                                    |
|-----------------------|---------------|-----------|---------------|-----------------------|-------------------------|-------------------------|----------------------------------------------------|
| RESULTS FOR 2020-2021 |               |           |               | RESULTS FOR 2020-2021 |                         |                         |                                                    |
| QUARTER               | NEW CLUB GOAL | NEW CLUBS | DROPPED CLUBS | QUARTER               | MBER GROWTH NET<br>GOAL | MEMBER GROWTH<br>ACTUAL | DROPPED<br>MEMBERS ACTUAL<br>(including transfers) |
| JULY/AUG/SEPT         | 0             | 0         | 0             | JULY/AUG/SEPT         | 0                       | 6                       | 13                                                 |
| OCT/NOV/DEC           | 0             | 0         | 0             | OCT/NOV/DEC           | 5                       | 0                       | 0                                                  |
| JAN/FEB/MAR           | 0             | 0         | 0             | JAN/FEB/MAR           | 10                      | 0                       | 0                                                  |
| APR/MAY/JUNE          | 0             | 0         | 0             | APR/MAY/JUNE          | 4                       | 0                       | 0                                                  |